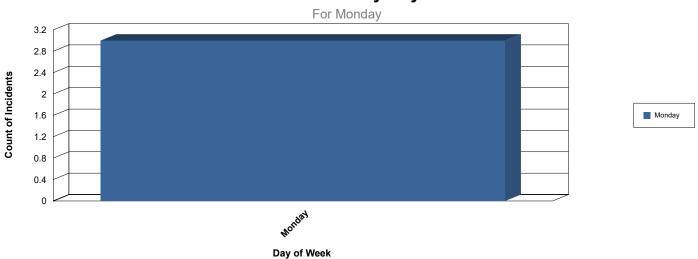

## **Count of Incidents by Day of Week**

## **Count of Incidents by Day of Week**

DAMAGE TO PROPERTY BCC - MC : SUSAN B. ANTHONY : OFC. KENDIG CR05062024-047 04/29/2024 12:30 AM

FIRST FLOOR: A-123 (SECURITY

OFFICE)

CR05062024-047 DAMAGE TO PROPERTY BCC - MC : SUSAN B. ANTHONY : OFC. KENDIG 04/29/2024 12:30 AM