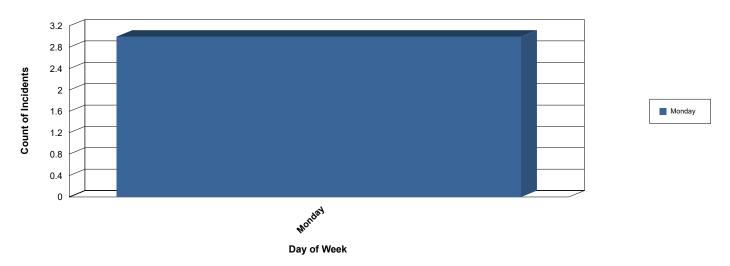

## **Count of Incidents by Day of Week**

## **Count of Incidents by Day of Week**

DAMAGE TO PROPERTY BCC - MC : SUSAN B. ANTHONY : OFC. KENDIG CR05062024-047 04/29/2024 12:30 AM

FIRST FLOOR: A-123 (SECURITY

OFFICE)

CR05062024-047 DAMAGE TO PROPERTY BCC - MC : SUSAN B. ANTHONY : OFC. KENDIG 04/29/2024 12:30 AM